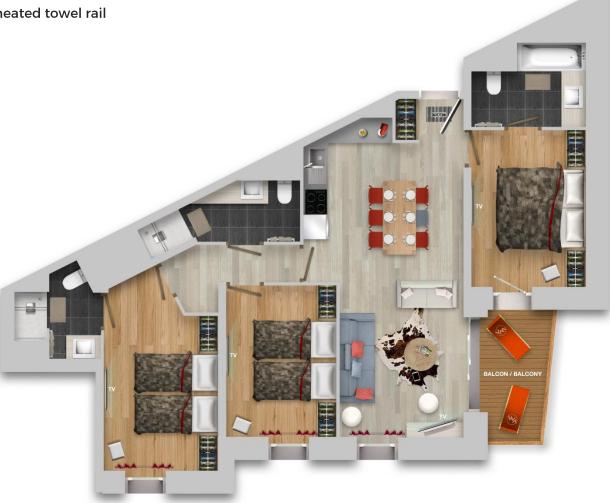

# **APARTMENT 6 PAX - 80 M<sup>2</sup>**

- 1 living area with TV (Satellite), direct line telephone
- 1 open-plan kitchen with vitroceramic hob, oven, microwave, extractor fan, refrigerator with freezer compartment, dishwasher, coffee maker Nespresso, kettle, toaster, pressure cooker, blender and kitchenware
- 1 bedroom with double bed, TV (Satellite), bathroom, hairdryer, heated towel rail and a toilet

- 2 bedrooms with twin beds, TV (Satellite), shower rooms, hairdryer, heated towel rail and a toilet

- Balcony (some apartments are on the snow floor)