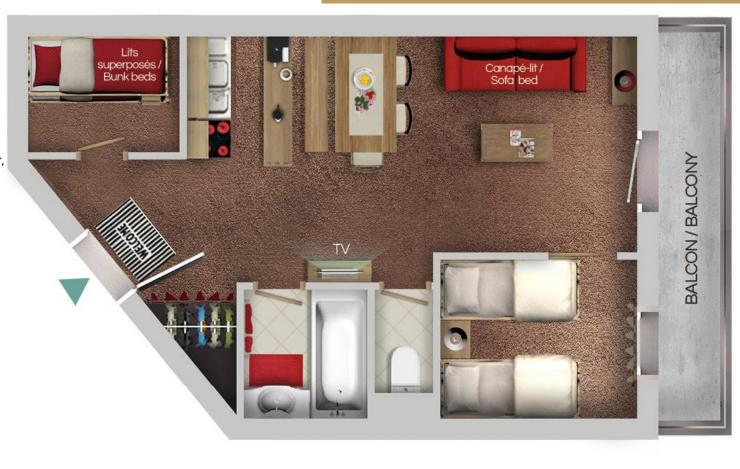

# **APARTMENT 4/6 PAX - 33 M<sup>2</sup> STANDARD**

- 1 living area with a sofa/pullout bed for 2 people, TV (Satellite), direct line telephone
- 1 kitchenette with hob, oven, microwave, refrigerator, dishwasher, coffee maker and kitchenware
- 1 bedroom with twin beds (separated from the living area by a sliding door)
- 1 cabin room with bunk beds
- 1 bathroom with bath, heated towel rail
- Separate toilet
- Balcony